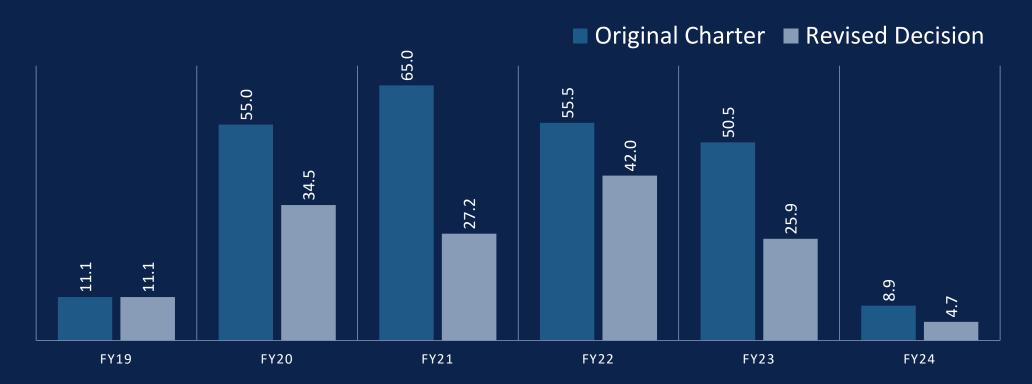

### Strategic Initiatives Fund (SIF) Overview

- Plans and budgets for initiatives were restructured in 2020/21 in response to the COVID-19 crisis reducing the total budget from \$246M to \$145M
- Funding for the majority of the initiatives ended in FY23 (or before) and funding for remaining initiatives will end this year
- SIF funding was reduced by 50% in final year to encourage initiative owners to plan for the future
- Final report for each initiative summarizes goals, impacts, future plans, etc.
- Comprehensive final report to be issued in 2024

## FUNDING RESTRUCTURE (\$M)

#### ORIGINAL CHARTER VS. REVISED BUDGETS

Chartered Total = \$245.9M Restructured Total = \$145.4M