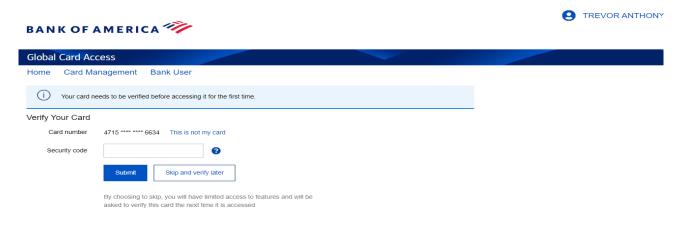

# Logging in to Global Card Access (GCA)

You will see this screen when you card is process

This screen will show once your card is ready for activation