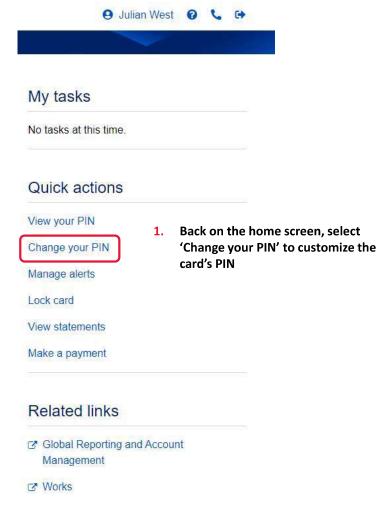

it limit, and payment information are available under the 'Account Summary' from the home page

Julian West - 0542 Payment due date Current balance

Credit limit 5,001.00 Available credit 4,954.79

Balances as of Jan 14, 2022, 08:14 AM CST

Balance on last statement 0.00

Jan 13, 2022

Last payment 0.00

0.00

Card Management

#### □ Recent activity

Global Card Access Home PIN Check

**Account Summary** 



Cardholders can view recent authorizations, posted transactions, and declines from the 'Recent activity' table



## Lock Card





# Cardholder Alerts



## Cardholder Alerts





# Cardholder Alerts (Continued)





# Cardholder Alerts (Continued)





# User Profile Self Management



## User Profile Self Management





# PIN Check and PIN Change



### View PIN





# Change PIN







# GCA Mobile Application (In App Store: BofA Global Card Access)



## GCA Mobile App

A convenient way for cardholders to access card account details anytime, anywhere<sup>1</sup>

#### Real-time account information anytime, anywhere

- View individual account information
- Securely view your unique card PIN
- Provides contact information for Servicing

#### Quick actions for added security

Temporarily lock a card to prevent unauthorized use

#### Convenient options for self-service tasks

Update contact information

# Additional, robust capabilities are available via Global Card Access Online

- Review up to 13 months of digital statements
- View PIN/Create a custom PIN

#### Additional features

- · Activate and register a new card
- Login using biometrics authentication
- Review