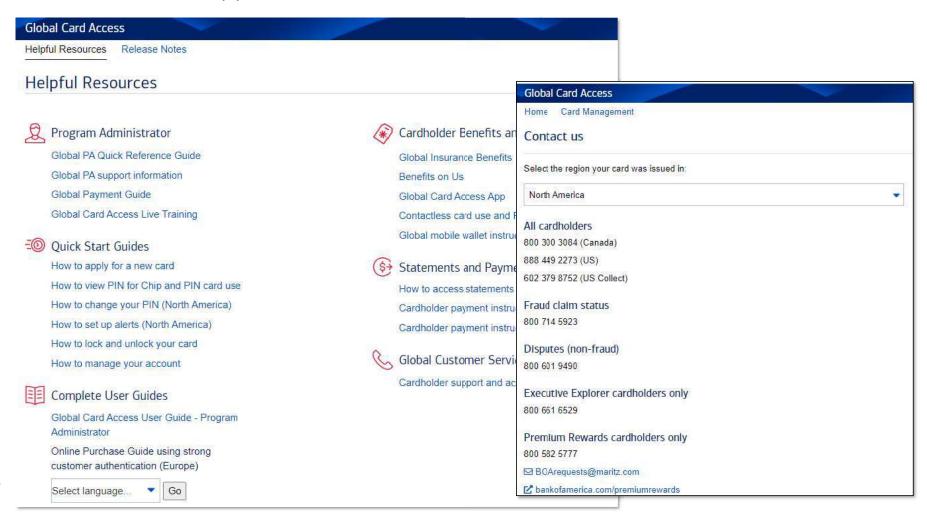

# Helpful Resources and Support Contacts

## Helpful Resources and Support Contacts