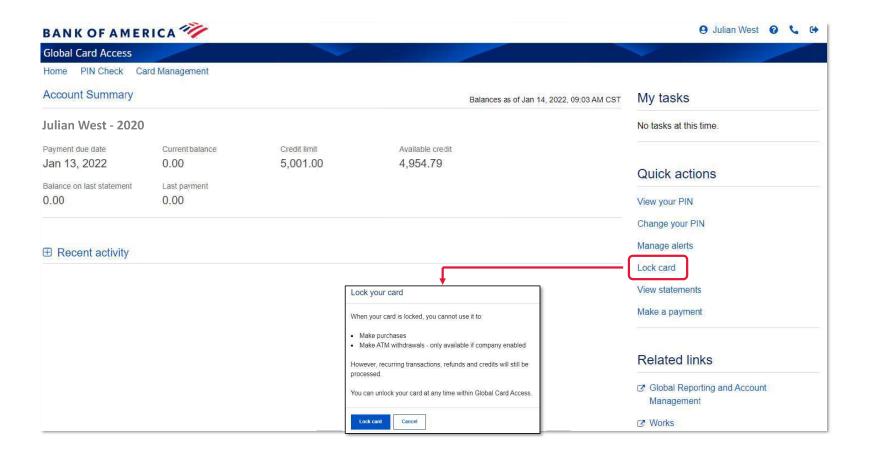

# Logging in to Global Card Access (GCA)



You will see this screen when you card is process



This screen will show once your card is ready for activation





# Cardholder Dashboard



# Viewing Account Summary and Recent Card Activity

Balance, credit limit, and payment information are available under the 'Account Summary' from the home page

Julian West - 0542 Payment due date Current balance

Credit limit 5,001.00 Available credit 4,954.79

Balances as of Jan 14, 2022, 08:14 AM CST

Balance on last statement 0.00

Jan 13, 2022

Last payment 0.00

0.00

Card Management

#### □ Recent activity

Global Card Access Home PIN Check

**Account Summary** 



Cardholders can view recent authorizations, posted transactions, and declines from the 'Recent activity' table



## Lock Card





# Cardholder Alerts



## Cardholder Alerts





# Cardholder Alerts (Continued)





# Cardholder Alerts (Continued)





# User Profile Self Management



## User Profile Self Management





# PIN Check and PIN Change



### View PIN





# Change PIN







# GCA Mobile Application (In App Store: BofA Global Card Access)



## GCA Mobile App

A convenient way for cardholders to access card account details anytime, anywhere<sup>1</sup>

#### Real-time account information anytime, anywhere

- View individual account information
- Securely view your unique card PIN
- Provides contact information for Servicing

#### Quick actions for added security

Temporarily lock a card to prevent unauthorized use

#### Convenient options for self-service tasks

Update contact information

# Additio