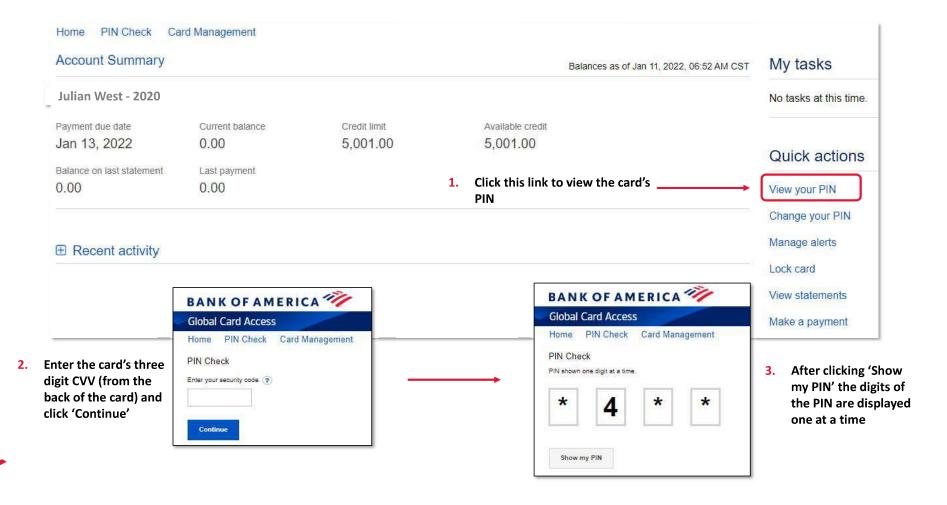

ity

Balance, credit limit, and payment information are available under the 'Account Summary' from the home page

Julian West - 0542 Payment due date Current balance

Credit limit 5,001.00 Available credit 4,954.79

Balances as of Jan 14, 2022, 08:14 AM CST

Balance on last statement 0.00

Jan 13, 2022

Last payment 0.00

0.00

Card Management

#### □ Recent activity

Global Card Access Home PIN Check

**Account Summary** 



Cardholders can view recent authorizations, posted transactions, and declines from the 'Recent activity' table



## Lock Card





# Cardholder Alerts



## Cardholder Alerts





# Cardholder Alerts (Continued)





# Cardholder Alerts (Continued)





# User Profile Self Management



## User Profile Self Management





# PIN Check and PIN Change



### View PIN





# Change PIN







# GCA Mobile Application (In App Store: BofA Global Card Access)



## GCA Mobile App

A convenient way for cardholders to access card account details anytime, anywhere<sup>1</sup>

#### Real-time account information anytime, anywhere

- View individual account information
- Securely view your unique card PIN
- Provides contact information for Servicing

#### Quick actions for added security

Temporarily lock a card to prevent unauthorized use

#### Convenient options for self-service tasks

Update contact information

# Additional, robust capabilities are available via Global Card Access Online

- Review up to 13 months of digital statements
- View PIN/Create a custom PIN

#### Additional features

- · Activate and register a new card
- Login using biometrics authe