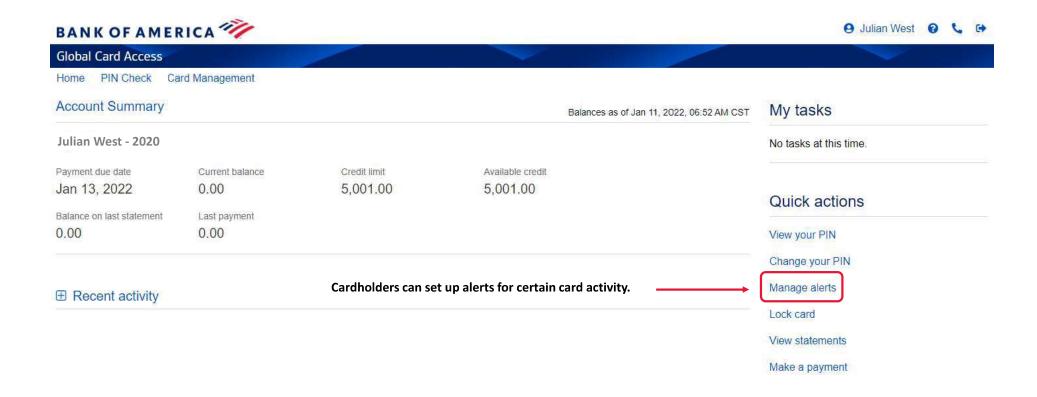

You will see this screen when you card is process



This screen will show once your card is ready for activation





# Cardholder Dashboard



# Viewing Account Summary and Recent Card Activity

Balance, credit limit, and payment information are available under the 'Account Summary' from the home page

Julian West - 0542 Payment due date Current balance

Credit limit 5,001.00 Available credit 4,954.79

Balances as of Jan 14, 2022, 08:14 AM CST

Balance on last statement 0.00

Jan 13, 2022

Last payment 0.00

0.00

Card Management

#### □ Recent activity

Global Card Access Home PIN Check

**Account Summary** 



Cardholders can view recent authorizations, posted transactions, and declines from the 'Recent activity' table



## Lock Card





# Cardholder Alerts



## Cardholder Alerts





# Cardholder Alerts (Continued)





# Cardholder Alerts (Continued)





# User Profile Self Management



## User Profile Self Management





# PIN Check and PIN Change



### View PIN





# Change PIN







# GCA Mobile Application (In App Store: BofA Global Card Access)



## GCA Mobile App

A convenient way for cardholders to access card account details anytime, anywhere<sup>1</sup>

#### Real-time account information anytime, anywhere

- View individual account information
- Securely view your unique card PIN
- Provides contact information for Servicing

#### Quick actions for added security

Temporarily lock a card to prevent unauthorized use

#### Convenient options for self-service tasks

Update contact information

# Additional, robust capabilities are available via Global