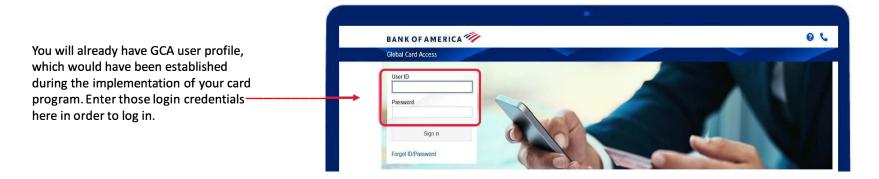

# Logging in to Global Card Access (GCA)

You will see this screen when you card is process

This screen will show once your card is ready for activation