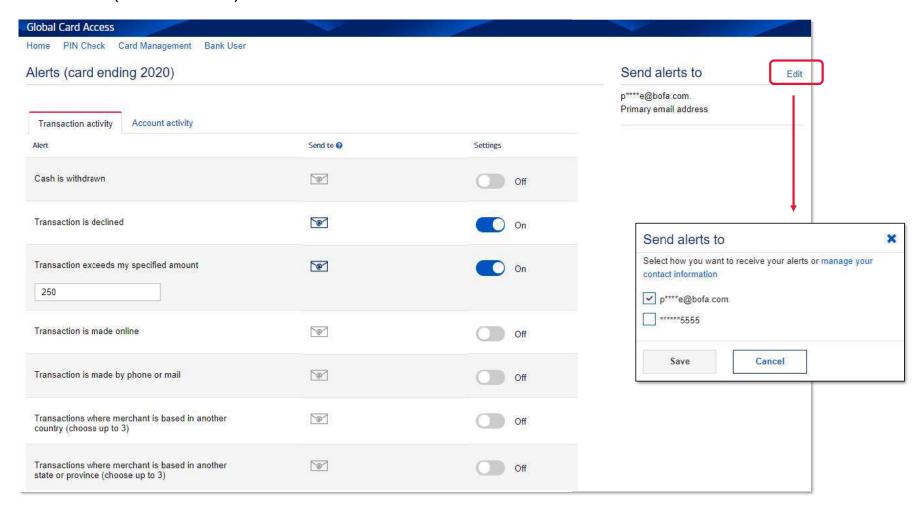

rd is process



This screen will show once your card is ready for activation





# Cardholder Dashboard



# Viewing Account Summary and Recent Card Activity

Balance, credit limit, and payment information are available under the 'Account Summary' from the home page

Julian West - 0542 Payment due date Current balance

Credit limit 5,001.00 Available credit 4,954.79

Balances as of Jan 14, 2022, 08:14 AM CST

Balance on last statement 0.00

Jan 13, 2022

Last payment 0.00

0.00

Card Management

#### □ Recent activity

Global Card Access Home PIN Check

**Account Summary** 



Cardholders can view recent authorizations, posted transactions, and declines from the 'Recent activity' table



## Lock Card





# Cardholder Alerts



## Cardholder Alerts





# Cardholder Alerts (Continued)





# Cardholder Alerts (Continued)





# User Profile Self Management



## User Profile Self Management





# PIN Check and PIN Change



### View PIN





# Change PIN







# GCA Mobile Application (In App Store: BofA Global Card Access)



## GCA Mobile App

A convenient way for cardholders to access card account details anytime, anywhere<sup>1</sup>

#### Real-time account information anytime, anywhere

- View individual account information
- Securely view your unique card PIN
- Provides contact information for Servicing

#### Quick actions for added security

Temporarily lock a card to prevent unauthorized use

#### Convenient options for self-service tasks

Update contact information

# Additional, robust capabilities are available via Global Card Access Online

- Review up to 1