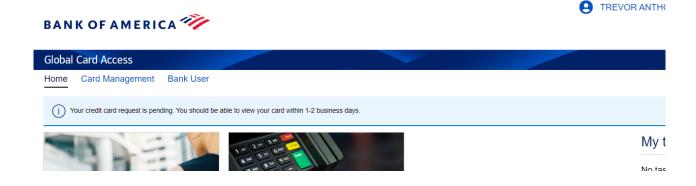

# Logging in to Global Card Access (GCA)

You will see this screen when you card is process

This screen will show once your card is ready for activation