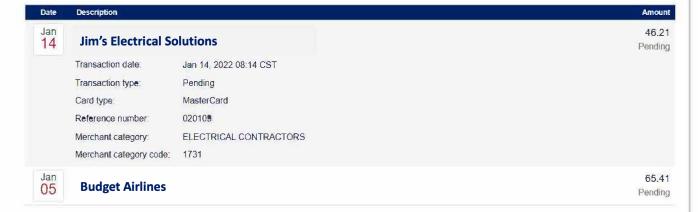

#### □ Recent activity

Global Card Access Home PIN Check

**Account Summary** 

Cardholders can view recent authorizations, posted transactions, and declines from the 'Recent activity' table