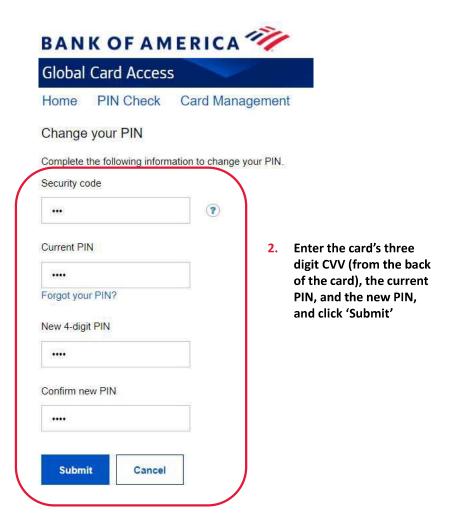

limit, and payment information are available under the 'Account Summary' from the home page

Julian West - 0542 Payment due date Current balance

Credit limit 5,001.00 Available credit 4,954.79

Balances as of Jan 14, 2022, 08:14 AM CST

Balance on last statement 0.00

Jan 13, 2022

Last payment 0.00

0.00

Card Management

#### □ Recent activity

Global Card Access Home PIN Check

**Account Summary** 



Cardholders can view recent authorizations, posted transactions, and declines from the 'Recent activity' table



## Lock Card





# Cardholder Alerts



## Cardholder Alerts





# Cardholder Alerts (Continued)





# Cardholder Alerts (Continued)





# User Profile Self Management



## User Profile Self Management





# PIN Check and PIN Change



### View PIN





# Change PIN







# GCA Mobile Application (In App Store: BofA Global Card Access)



## GCA Mobile App

A convenient way for cardholders to access card account details anytime, anywhere<sup>1</sup>

#### Real-time account information anytime, anywhere

- View individual account information
- Securely view your unique card PIN
- Provides contact information for Servicing

#### Quick actions for added security

Temporarily lock a card to prevent unauthorized use

#### Convenient options for self-service tasks

Update contact information

# Additional, robust capabilities are available via Global Card Access Online

- Review up to 13 months of digital statements
- View PIN/Create a custom PIN

#### Additional features

- · Activate and register a new card
- Login using biometrics authentication
- Review c