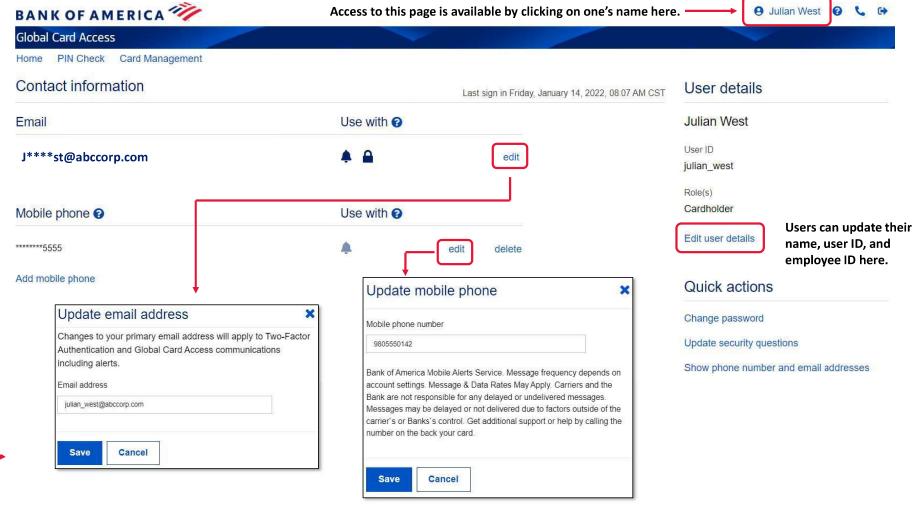

# Viewing Account Summary and Recent Card Activity

Balance, credit limit, and payment information are available under the 'Account Summary' from the home page

Julian West - 0542 Payment due date Current balance

Credit limit 5,001.00 Available credit 4,954.79

Balances as of Jan 14, 2022, 08:14 AM CST

Balance on last statement 0.00

Jan 13, 2022

Last payment 0.00

0.00

Card Management

#### □ Recent activity

Global Card Access Home PIN Check

**Account Summary** 



Cardholders can view recent authorizations, posted transactions, and declines from the 'Recent activity' table



## Lock Card





# Cardholder Alerts



## Cardholder Alerts





# Cardholder Alerts (Continued)





# Cardholder Alerts (Continued)





# User Profile Self Management



## User Profile Self Management





# PIN Check and PIN Change



### View PIN





# Change PIN







# GCA Mobile Application (In App Store: BofA Global Card Access)



## GCA Mobile App

A convenient way for cardholders to access card account details anytime, anywhere<sup>1</sup>

#### Real-time account information anytime, anywhere

- View individual account information
- Securely view your unique card PIN
- Provides contact information for Servicing

#### Quick actions for added security

Temporarily lock a card to prevent unauthorized use

#### Convenient options for self-service tasks

Update contact information

# Additional, robust capabilities are available via Global Card Access Online

- Review up to 13 months of digital statements
- View PIN/Create a custom PIN

#### Additional features

- · Activate and re