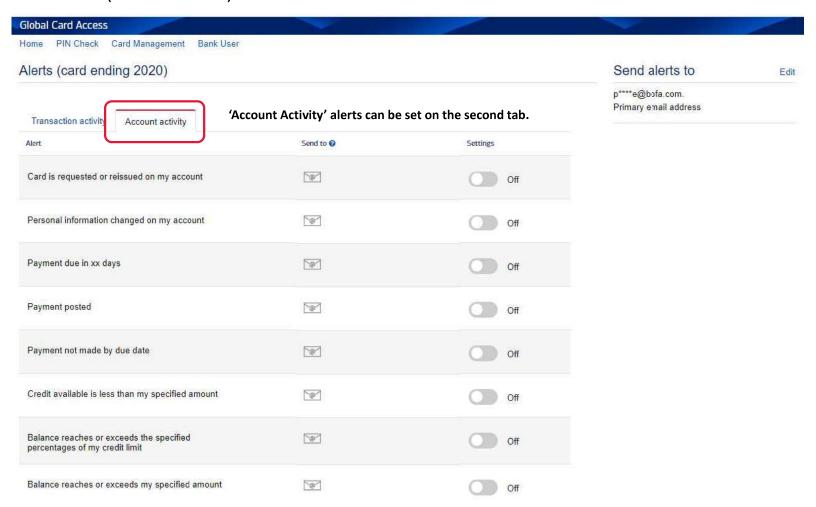

w once your card is ready for activation





# Cardholder Dashboard



# Viewing Account Summary and Recent Card Activity

Balance, credit limit, and payment information are available under the 'Account Summary' from the home page

Julian West - 0542 Payment due date Current balance

Credit limit 5,001.00 Available credit 4,954.79

Balances as of Jan 14, 2022, 08:14 AM CST

Balance on last statement 0.00

Jan 13, 2022

Last payment 0.00

0.00

Card Management

#### □ Recent activity

Global Card Access Home PIN Check

**Account Summary** 



Cardholders can view recent authorizations, posted transactions, and declines from the 'Recent activity' table



## Lock Card





# Cardholder Alerts



## Cardholder Alerts





# Cardholder Alerts (Continued)





# Cardholder Alerts (Continued)





# User Profile Self Management



## User Profile Self Management





# PIN Check and PIN Change



### View PIN





# Change PIN







# GCA Mobile Application (In App Store: BofA Global Card Access)



## GCA Mobile App

A convenient way for cardholders to access card account details anytime, anywhere<sup>1</sup>

#### Real-time account information anytime, anywhere

- View individual account information
- Securely view your unique card PIN
- Provides contact information for Servicing

#### Quick actions for added security

Temporarily lock a card to prevent unauthorized use

#### Convenient options for self-service tasks

Update contact information

# Additional, robust capabilities are available via Global Card Access Online

- Review up to 13 months of digital statements
- View